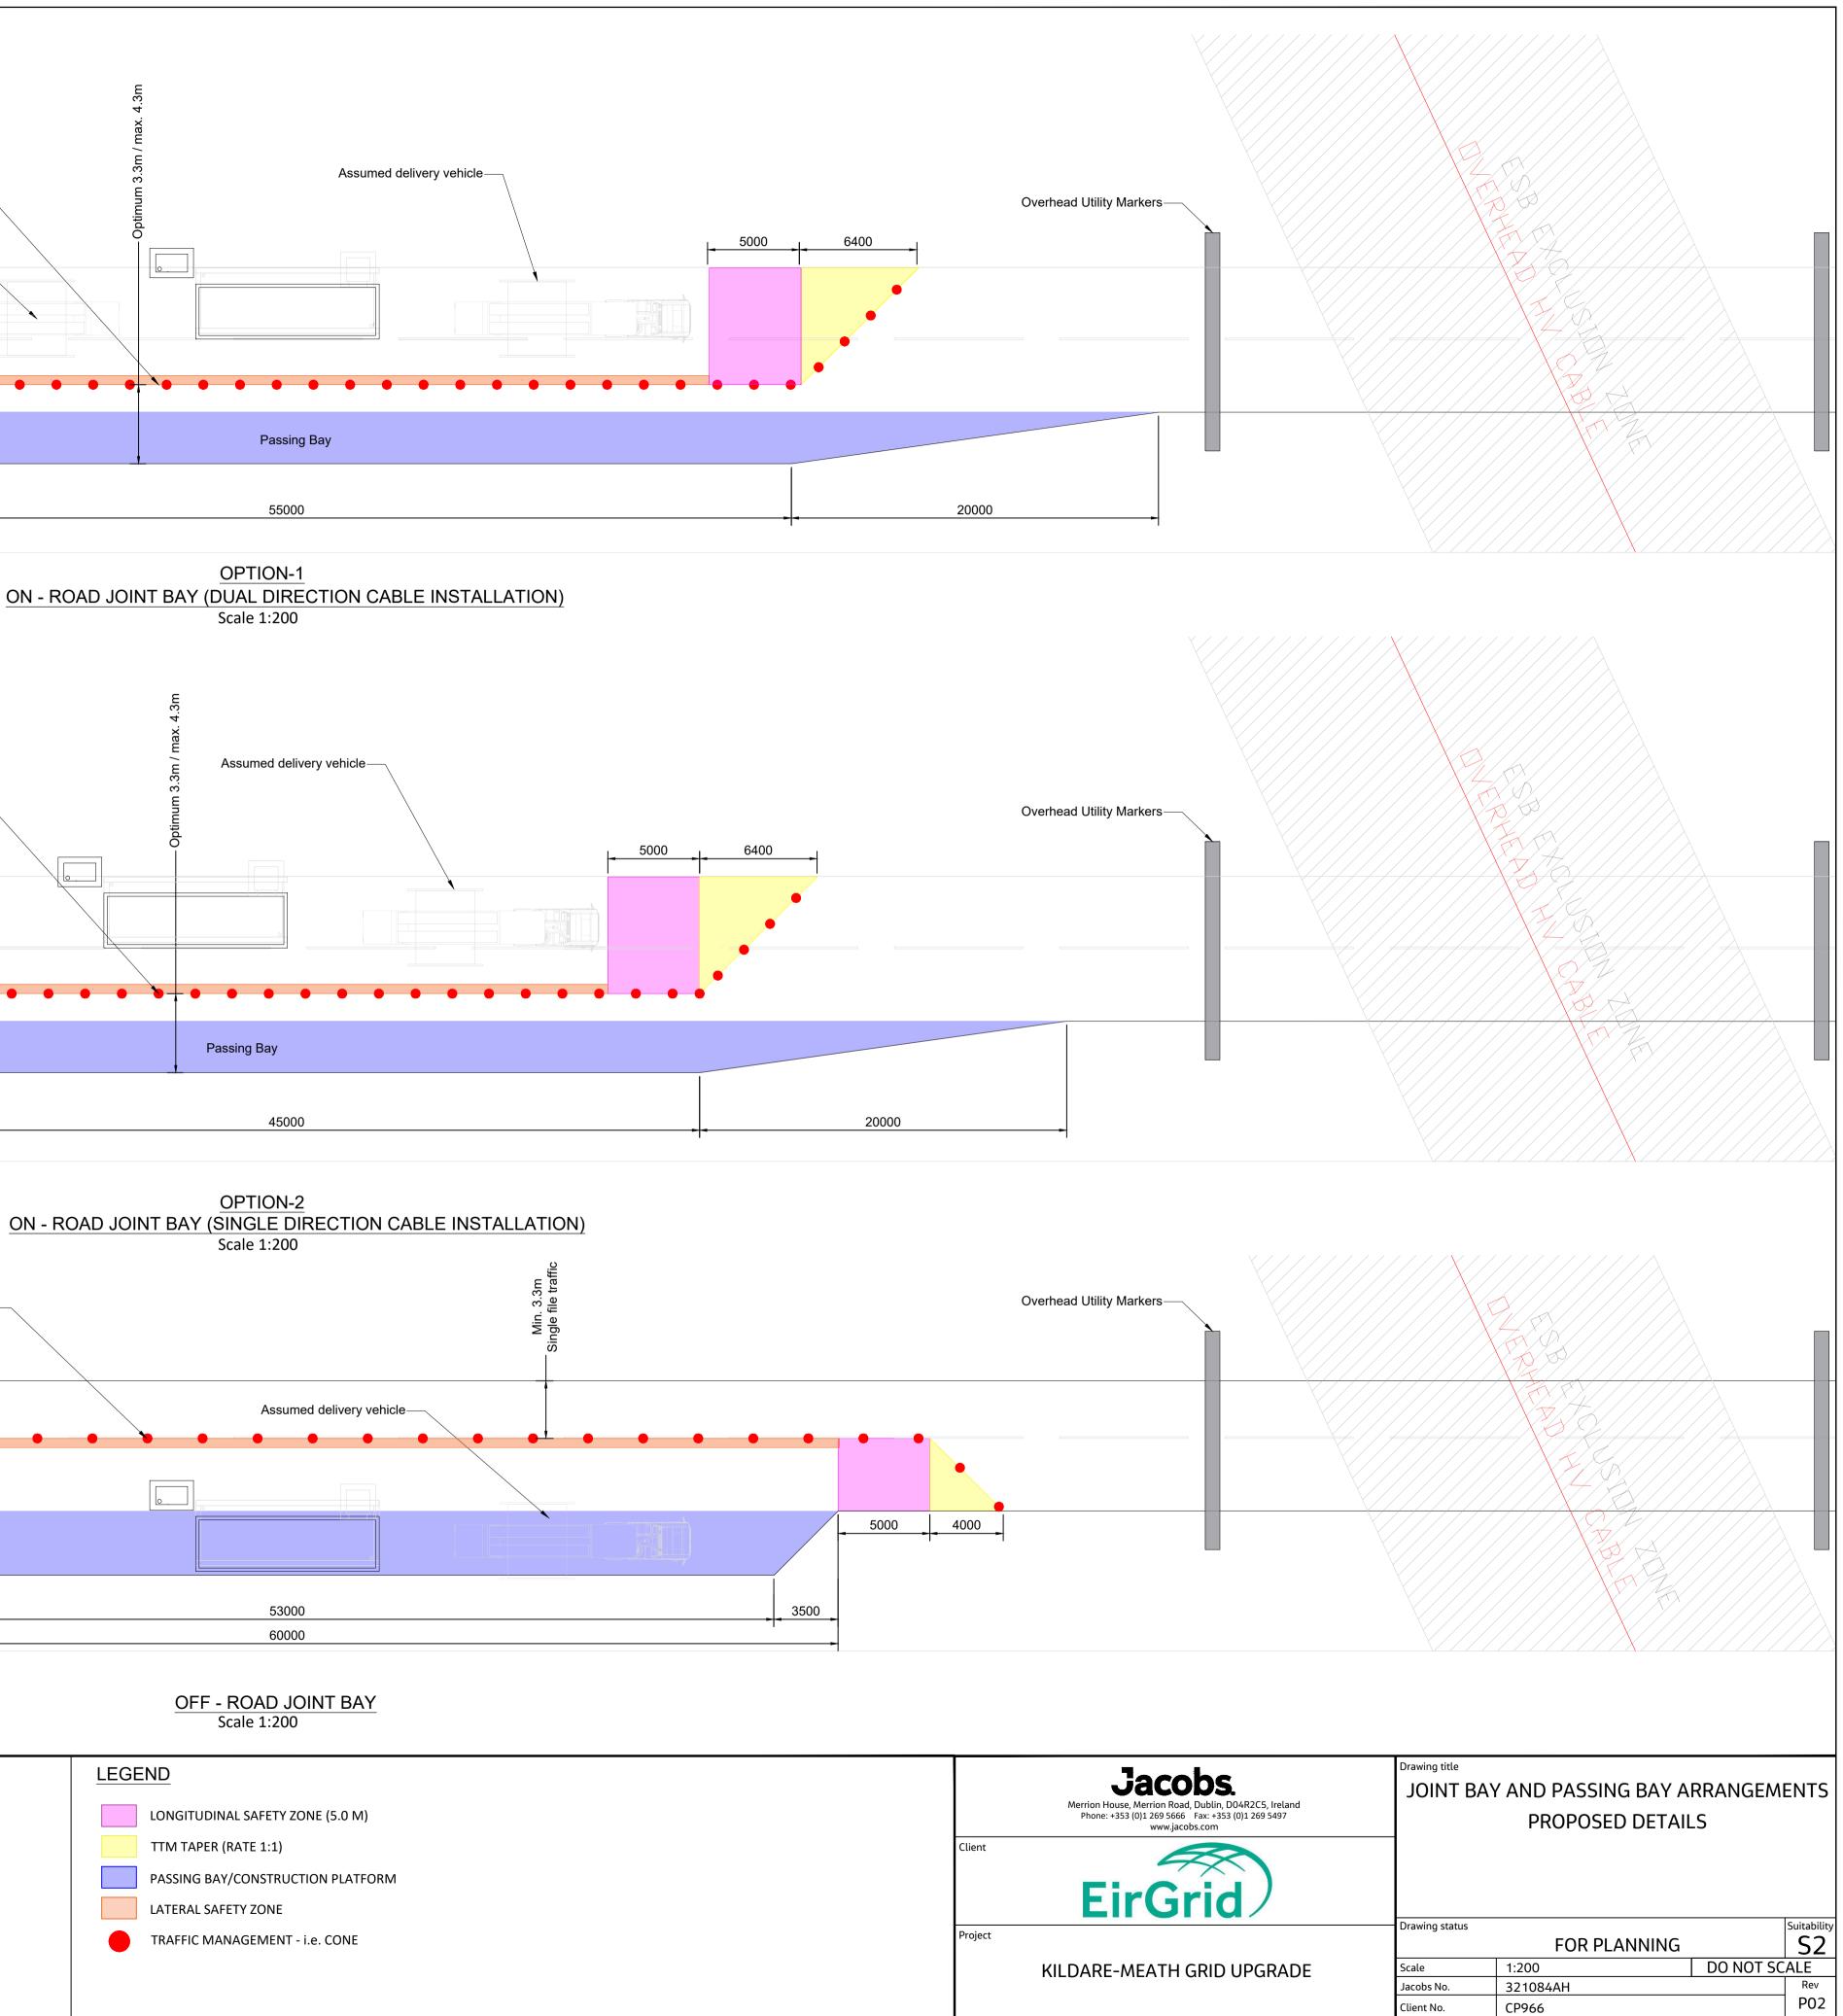

|                                                                                                                                                                                                                                                                                                                                                                                                                                                            | eral Safety Zone (0.5m)   |
|------------------------------------------------------------------------------------------------------------------------------------------------------------------------------------------------------------------------------------------------------------------------------------------------------------------------------------------------------------------------------------------------------------------------------------------------------------|---------------------------|
| Passive provision for                                                                                                                                                                                                                                                                                                                                                                                                                                      |                           |
| Longitudinal safety zone (5.0m                                                                                                                                                                                                                                                                                                                                                                                                                             |                           |
| TTM Taper (Rate 1:1)                                                                                                                                                                                                                                                                                                                                                                                                                                       |                           |
|                                                                                                                                                                                                                                                                                                                                                                                                                                                            |                           |
|                                                                                                                                                                                                                                                                                                                                                                                                                                                            |                           |
|                                                                                                                                                                                                                                                                                                                                                                                                                                                            |                           |
|                                                                                                                                                                                                                                                                                                                                                                                                                                                            |                           |
|                                                                                                                                                                                                                                                                                                                                                                                                                                                            |                           |
|                                                                                                                                                                                                                                                                                                                                                                                                                                                            |                           |
| 20000                                                                                                                                                                                                                                                                                                                                                                                                                                                      | <b>&gt;</b>               |
|                                                                                                                                                                                                                                                                                                                                                                                                                                                            |                           |
|                                                                                                                                                                                                                                                                                                                                                                                                                                                            |                           |
| 1 -1                                                                                                                                                                                                                                                                                                                                                                                                                                                       | eral Safety Zone (0.5m)—  |
| Lat                                                                                                                                                                                                                                                                                                                                                                                                                                                        |                           |
| Longitudinal safety z                                                                                                                                                                                                                                                                                                                                                                                                                                      | zone (5 0m)               |
| TTM Taper (Rate 1:                                                                                                                                                                                                                                                                                                                                                                                                                                         |                           |
|                                                                                                                                                                                                                                                                                                                                                                                                                                                            |                           |
|                                                                                                                                                                                                                                                                                                                                                                                                                                                            |                           |
|                                                                                                                                                                                                                                                                                                                                                                                                                                                            |                           |
|                                                                                                                                                                                                                                                                                                                                                                                                                                                            |                           |
|                                                                                                                                                                                                                                                                                                                                                                                                                                                            |                           |
|                                                                                                                                                                                                                                                                                                                                                                                                                                                            |                           |
|                                                                                                                                                                                                                                                                                                                                                                                                                                                            |                           |
| - 20000                                                                                                                                                                                                                                                                                                                                                                                                                                                    |                           |
|                                                                                                                                                                                                                                                                                                                                                                                                                                                            |                           |
|                                                                                                                                                                                                                                                                                                                                                                                                                                                            |                           |
|                                                                                                                                                                                                                                                                                                                                                                                                                                                            |                           |
|                                                                                                                                                                                                                                                                                                                                                                                                                                                            | Lateral Safety Zone (0.5m |
|                                                                                                                                                                                                                                                                                                                                                                                                                                                            |                           |
| Longitudinal safety zone (5.0m)                                                                                                                                                                                                                                                                                                                                                                                                                            |                           |
| TTM Taper (Rate 1:1)                                                                                                                                                                                                                                                                                                                                                                                                                                       |                           |
|                                                                                                                                                                                                                                                                                                                                                                                                                                                            |                           |
| 4000 5000                                                                                                                                                                                                                                                                                                                                                                                                                                                  | 3200                      |
|                                                                                                                                                                                                                                                                                                                                                                                                                                                            |                           |
|                                                                                                                                                                                                                                                                                                                                                                                                                                                            | 3500                      |
|                                                                                                                                                                                                                                                                                                                                                                                                                                                            |                           |
|                                                                                                                                                                                                                                                                                                                                                                                                                                                            |                           |
| NOTES                                                                                                                                                                                                                                                                                                                                                                                                                                                      | REFERENCE DRAWINGS        |
| 1. FOR PLANNING PURPOSES ONLY. NOT FOR<br>CONSTRUCTION.                                                                                                                                                                                                                                                                                                                                                                                                    |                           |
| 2. ALL DIMENSIONS ARE IN MILLIMETRES UNLESS   OTHERWISE NOTED.   3. WHERE LEVELS ARE SHOWN, ALL LEVELS ARE IN METRES                                                                                                                                                                                                                                                                                                                                       |                           |
| ABOVE MALIN HEAD DATUM.<br>4. THE LOCATIONS OF THE FOLLOWING ARE ILLUSTRATED<br>INDICATIVELY; JOINT BAYS,                                                                                                                                                                                                                                                                                                                                                  |                           |
| TELECOMMUNICATIONS CHAMBERS, LINK BOXES,<br>PASSING BAYS, HORIZONTAL DIRECTIONAL DRILLING                                                                                                                                                                                                                                                                                                                                                                  |                           |
| P02 06/04/23 Issued for Planning VL ES Ngel Edwards AP   P01 16/02/23 Issued for Planning VL ES Ngel Edwards AP   VL ES Ngel Edwards AP                                                                                                                                                                                                                                                                                                                    |                           |
| Rev. DatePurpose of revisionOrigCheck'dRev'dApprv'd© Copyright 2023 Jacobs U.K. Limited. The concepts and information contained in this document are the property of Jacobs.<br>Use or copyrig of this document in whole or in part without the written permission of Jacobs constitutes an infringement of<br>copyright. Limitation: This drawing has been prepared on behalf of, and for the exclusive use of Jacobs' Client, and is subjectRev'dApprv'd |                           |
| copyright. Limitation: This drawing has been prepared on behalf of, and for the exclusive use of Jacobs' Client, and is subject<br>to, and issued in accordance with, the provisions of the contract between Jacobs and the Client. Jacobs accepts no liability or<br>responsibility whatsoever for, or in respect of, any use of, or reliance upon, this drawing by any third party.                                                                      |                           |