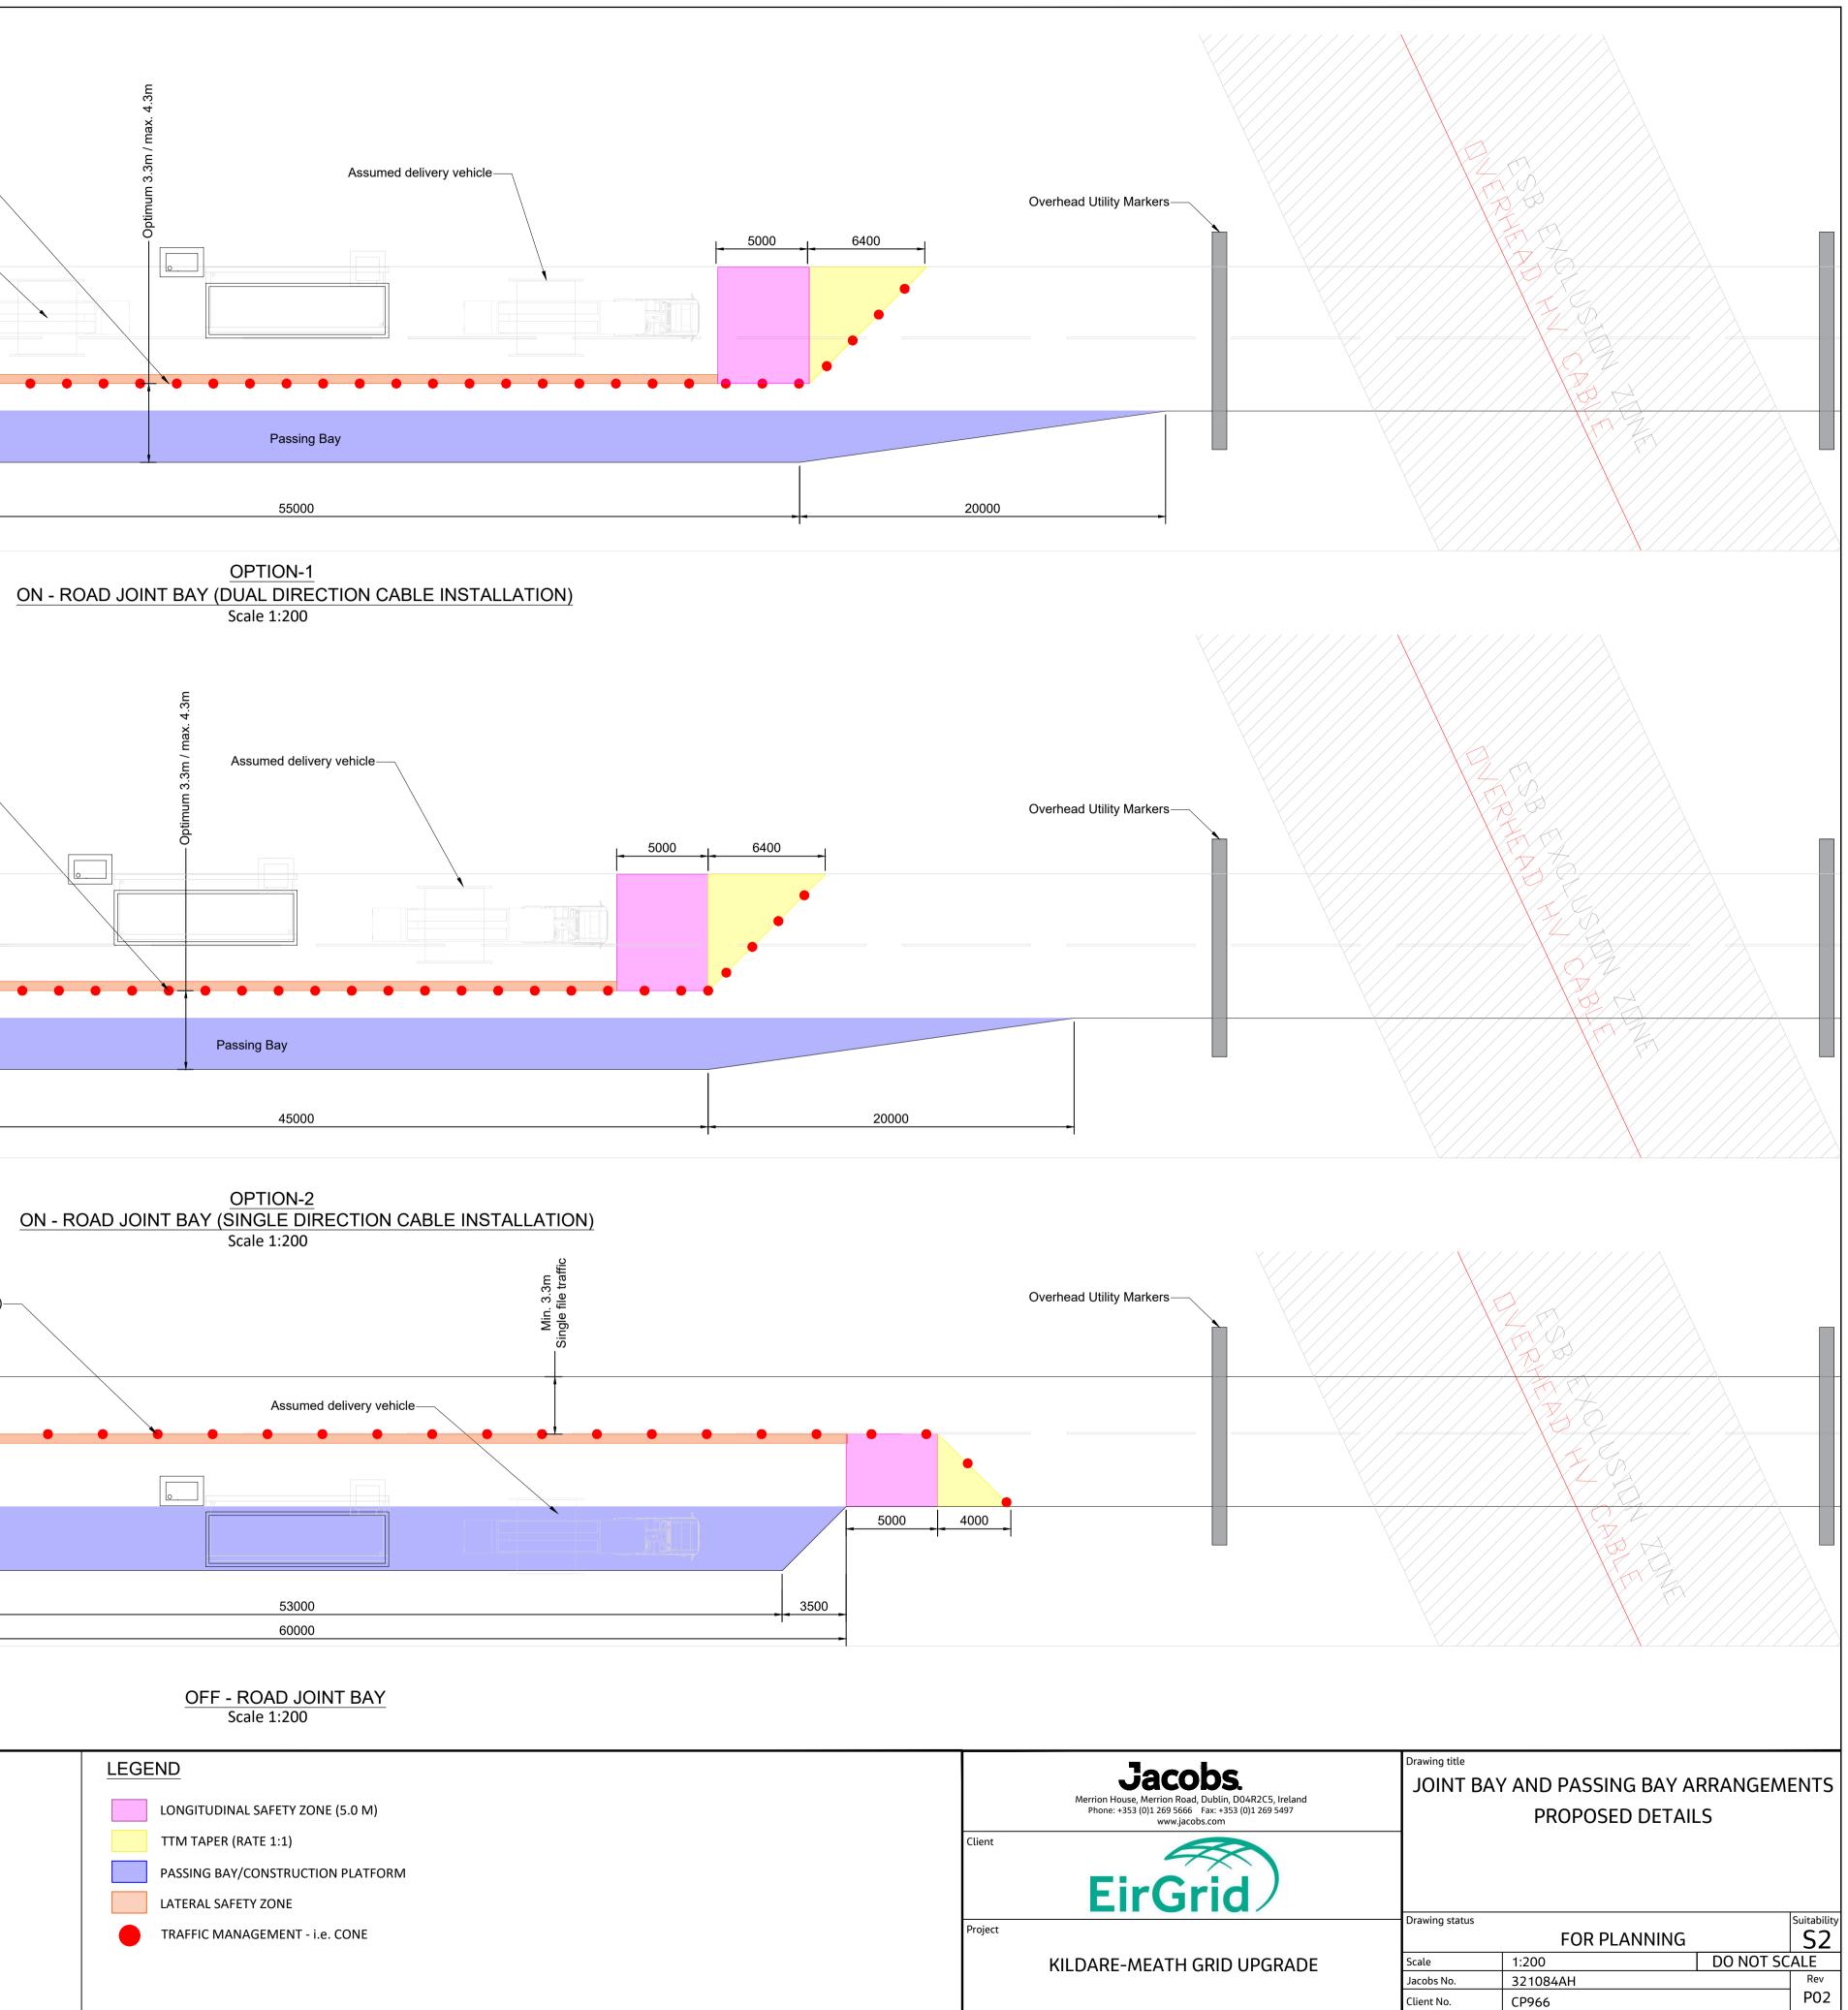

|                                                                                                                                                                                                                                                                                                                                                                                                                                                            | eral Safety Zone (0.5m)   |
|------------------------------------------------------------------------------------------------------------------------------------------------------------------------------------------------------------------------------------------------------------------------------------------------------------------------------------------------------------------------------------------------------------------------------------------------------------|---------------------------|
| Passive provision for                                                                                                                                                                                                                                                                                                                                                                                                                                      |                           |
| Longitudinal safety zone (5.0m                                                                                                                                                                                                                                                                                                                                                                                                                             |                           |
| TTM Taper (Rate 1:1)                                                                                                                                                                                                                                                                                                                                                                                                                                       |                           |
|                                                                                                                                                                                                                                                                                                                                                                                                                                                            |                           |
|                                                                                                                                                                                                                                                                                                                                                                                                                                                            |                           |
|                                                                                                                                                                                                                                                                                                                                                                                                                                                            |                           |
|                                                                                                                                                                                                                                                                                                                                                                                                                                                            |                           |
|                                                                                                                                                                                                                                                                                                                                                                                                                                                            |                           |
|                                                                                                                                                                                                                                                                                                                                                                                                                                                            |                           |
| 20000                                                                                                                                                                                                                                                                                                                                                                                                                                                      | <b>&gt;</b>               |
|                                                                                                                                                                                                                                                                                                                                                                                                                                                            |                           |
|                                                                                                                                                                                                                                                                                                                                                                                                                                                            |                           |
| 1 -1                                                                                                                                                                                                                                                                                                                                                                                                                                                       | eral Safety Zone (0.5m)—  |
| Lat                                                                                                                                                                                                                                                                                                                                                                                                                                                        |                           |
| Longitudinal safety z                                                                                                                                                                                                                                                                                                                                                                                                                                      | zone (5 0m)               |
| TTM Taper (Rate 1:                                                                                                                                                                                                                                                                                                                                                                                                                                         |                           |
|                                                                                                                                                                                                                                                                                                                                                                                                                                                            |                           |
|                                                                                                                                                                                                                                                                                                                                                                                                                                                            |                           |
|                                                                                                                                                                                                                                                                                                                                                                                                                                                            |                           |
|                                                                                                                                                                                                                                                                                                                                                                                                                                                            |                           |
|                                                                                                                                                                                                                                                                                                                                                                                                                                                            |                           |
|                                                                                                                                                                                                                                                                                                                                                                                                                                                            |                           |
|                                                                                                                                                                                                                                                                                                                                                                                                                                                            |                           |
| - 20000                                                                                                                                                                                                                                                                                                                                                                                                                                                    |                           |
|                                                                                                                                                                                                                                                                                                                                                                                                                                                            |                           |
|                                                                                                                                                                                                                                                                                                                                                                                                                                                            |                           |
|                                                                                                                                                                                                                                                                                                                                                                                                                                                            |                           |
|                                                                                                                                                                                                                                                                                                                                                                                                                                                            | Lateral Safety Zone (0.5m |
|                                                                                                                                                                                                                                                                                                                                                                                                                                                            |                           |
| Longitudinal safety zone (5.0m)                                                                                                                                                                                                                                                                                                                                                                                                                            |                           |
| TTM Taper (Rate 1:1)                                                                                                                                                                                                                                                                                                                                                                                                                                       |                           |
|                                                                                                                                                                                                                                                                                                                                                                                                                                                            |                           |
| 4000 5000                                                                                                                                                                                                                                                                                                                                                                                                                                                  | 3200                      |
|                                                                                                                                                                                                                                                                                                                                                                                                                                                            |                           |
|                                                                                                                                                                                                                                                                                                                                                                                                                                                            | 3500                      |
|                                                                                                                                                                                                                                                                                                                                                                                                                                                            |                           |
|                                                                                                                                                                                                                                                                                                                                                                                                                                                            |                           |
| NOTES                                                                                                                                                                                                                                                                                                                                                                                                                                                      | REFERENCE DRAWINGS        |
| 1. FOR PLANNING PURPOSES ONLY. NOT FOR<br>CONSTRUCTION.                                                                                                                                                                                                                                                                                                                                                                                                    |                           |
| 2. ALL DIMENSIONS ARE IN MILLIMETRES UNLESS   OTHERWISE NOTED.   3. WHERE LEVELS ARE SHOWN, ALL LEVELS ARE IN METRES                                                                                                                                                                                                                                                                                                                                       |                           |
| ABOVE MALIN HEAD DATUM.<br>4. THE LOCATIONS OF THE FOLLOWING ARE ILLUSTRATED<br>INDICATIVELY; JOINT BAYS,                                                                                                                                                                                                                                                                                                                                                  |                           |
| TELECOMMUNICATIONS CHAMBERS, LINK BOXES,<br>PASSING BAYS, HORIZONTAL DIRECTIONAL DRILLING                                                                                                                                                                                                                                                                                                                                                                  |                           |
| P02 06/04/23 Issued for Planning VL ES Ngel Edwards AP   P01 16/02/23 Issued for Planning VL ES Ngel Edwards AP   VL ES Ngel Edwards AP                                                                                                                                                                                                                                                                                                                    |                           |
| Rev. DatePurpose of revisionOrigCheck'dRev'dApprv'd© Copyright 2023 Jacobs U.K. Limited. The concepts and information contained in this document are the property of Jacobs.<br>Use or copyrig of this document in whole or in part without the written permission of Jacobs constitutes an infringement of<br>copyright. Limitation: This drawing has been prepared on behalf of, and for the exclusive use of Jacobs' Client, and is subjectRev'dApprv'd |                           |
| copyright. Limitation: This drawing has been prepared on behalf of, and for the exclusive use of Jacobs' Client, and is subject<br>to, and issued in accordance with, the provisions of the contract between Jacobs and the Client. Jacobs accepts no liability or<br>responsibility whatsoever for, or in respect of, any use of, or reliance upon, this drawing by any third party.                                                                      |                           |