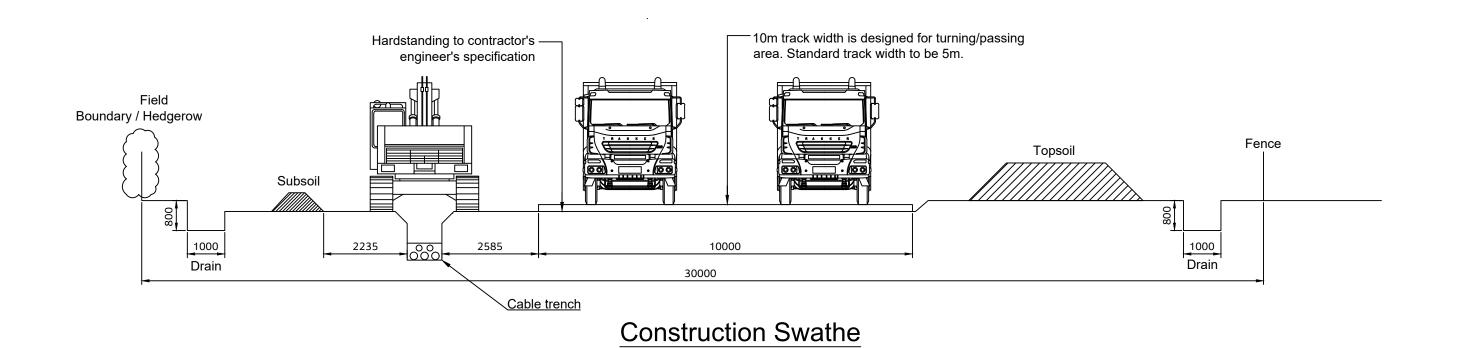

30m

| NOTES  1. For planning purposes only. 2. All dimensions in millimetres unless otherwise notec 3. Where levels are shown, all levels are in metres abov Malin Head datum. 4. Indicative typical design subject to land access agreements.                                                                                                                                                                                                                                                                                                                                                                                                  | <u>LEGEND</u> | Jacobs Merrion House, Merrion Road, Dublin, D04R2C5, Ireland Phone: +333 (0)1 269 5666 Fax: +353 (0)1 269 5497 www.jacobs.com | TEMPORARY CONSTRUCTION SWATHE IN PRIVATE LANDS - PROPOSED DETAILS |
|-------------------------------------------------------------------------------------------------------------------------------------------------------------------------------------------------------------------------------------------------------------------------------------------------------------------------------------------------------------------------------------------------------------------------------------------------------------------------------------------------------------------------------------------------------------------------------------------------------------------------------------------|---------------|-------------------------------------------------------------------------------------------------------------------------------|-------------------------------------------------------------------|
| PO4 06/04/23 Issued for Planning BRH NK rawwo FL  5. Contractor's scope to determine the size & levels of the temporary drain.  6. Cable Trench has been shown on this drawings for                                                                                                                                                                                                                                                                                                                                                                                                                                                       |               | <b>EirGrid</b> /                                                                                                              | Drawing status FOR PLANNING Suitability S2                        |
| PO3 20/03/23 Issued for Planning BRH NK I'N USGO FL Rev Rev. Date Purpose of revision Orig Check'd Rev'd Appro'd © Copyright 20/23 Jackbu UX Limited: The concepts and information contained in this document are the property of Jackbu. Use or copyright is furnished in the servision or the information contained in this document are the property of Jackbu. Use or copyright of this document in which or in part which on the information contained in this document are the property of Jackbu. All Jayoutts and dimensions are subjected to detailed design.  7.  All Jayoutts and dimensions are subjected to detailed design. |               | KILDARE-MEATH GRID UPGRADE                                                                                                    | Scale                                                             |